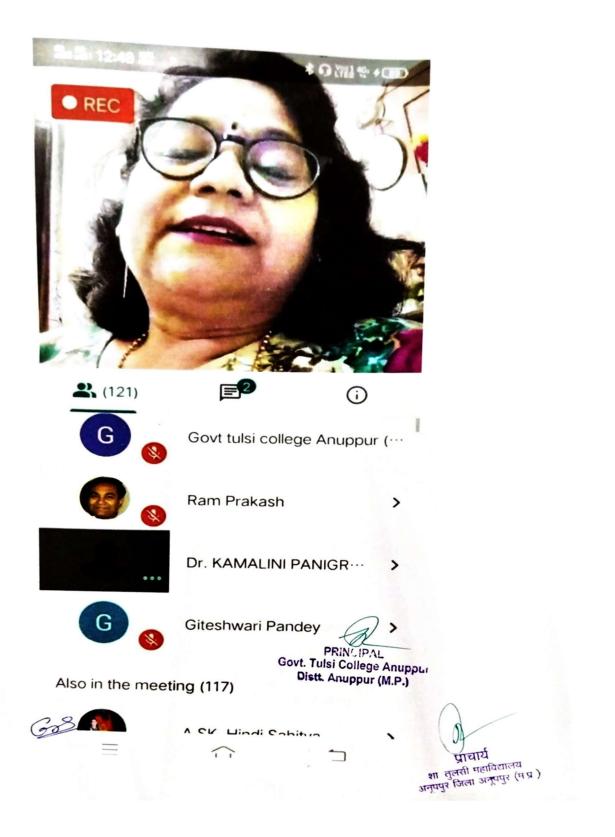

# प्रतिवेदन

शासकीय तुलसी महाविद्यालय अनूपपुर में एक दिवसीय राष्ट्रीय शोध संगोष्ठी का आयोजन 24 अगस्त 2020 को किया गया इसका विषय है "साहित्य में वैश्वीकरण और बाजारवाद का प्रभाव" । इस संगोष्ठी के मुख्य वक्ता प्रोफ़ेसर दिनेश कुशवाहा, आचार्य एवं विभागाध्यक्ष, हिंदी विभाग, अवधेश प्रताप सिंह विश्वविद्यालय रीवा, निदेशक महाकवि केशव अध्यापन एवं अनुसंधान केंद्र ओरछा, विशिष्ट वक्ता प्रोफेसर नवनीत पनारा, सह आचार्य एवं विभागाध्यक्ष, हिंदी विभाग, सीयू शाह महिला कला एवं वाणिज्य महाविद्यालय सुरेंद्रनगर गुजरात, प्रोफ़ेसर रोहिताश्व कुमार शर्मा, आचार्य एवं विभागाध्यक्ष, हिंदी विभाग, शासकीय माधव विज्ञान महाविद्यालय उज्जैन, प्रोफेसर रियाज अली, आचार्य अंग्रेजी विभाग, महारानी लक्ष्मीबाई कला एवं वाणिज्य उत्कृष्ट महाविद्यालय ग्वालियर, प्रोफेसर कमलिनी पाणिग्रही, आचार्य एवं विभागाध्यक्ष, हिंदी विभाग, वूमेन कॉलेज कटक उड़ीसा, डॉ. रघुदीप नायक, व्याख्याता उड़िया, उच्च शिक्षा विभाग उड़ीसा रहे । इस कार्यक्रम के संयोजक एवं संरक्षक महाविद्यालय के प्राचार्य प्रोफेसर परमानंद तिवारी, सह संयोजक डॉ. रमेश सिंह वाटे, प्राचार्य शासकीय महाविद्यालय जैतहरी, दूसरे सह संयोजक, डॉ. डी. पी. सारमे, सहायक प्राध्यापक, हिंदी, शासकीय महाविद्यालय पुष्पराजगढ़ जिला अनूपपुर त<mark>था</mark> आयोजन सचिव डॉ. गीतेश्वरी पाण्डेय, सहायक प्राध्यापक, गणित, शासकीय तुलसी महाविद्यालय अनूपपुर रहीं । कार्यक्रम का संचालन डॉ. रश्मि निगम, आर.जी.पी.वी. भोपाल द्वारा किया गया । कार्यक्रम की समरी डॉ. ममता उपाध्याय, जी.डी.सी. रीवा द्वारा प्रस्तुत की गई तथा डॉ. सरोज गोश्वामी, जी.डी.सी. रीवा द्वारा मुख्य अतिथि महोदय का परिचय दिया गया ।