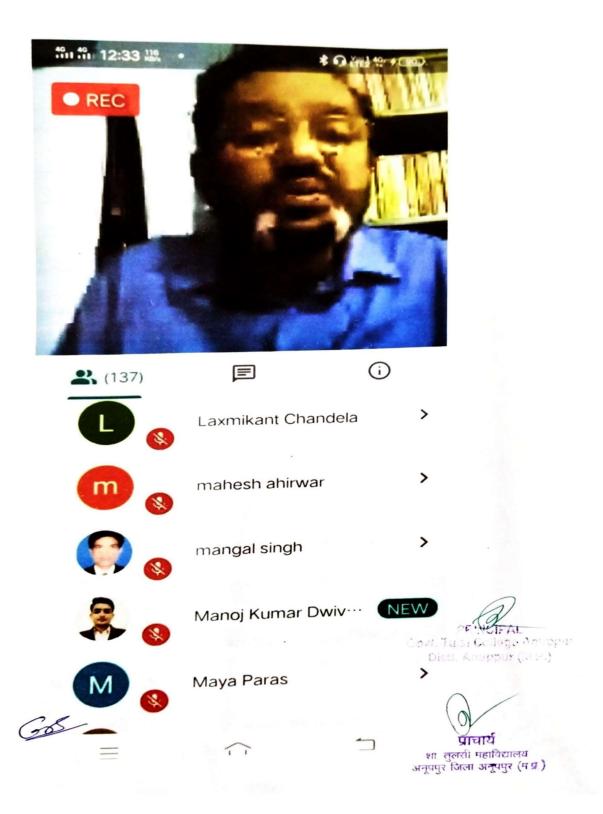

# प्रतिवेदन

शासकीय तुलसी महाविद्यालय अनूपपुर में एक दिवसीय राष्ट्रीय शोध संगोष्ठी का आयोजन 24 अगस्त 2020 को किया गया इसका विषय है "साहित्य में वैश्वीकरण और बाजारवाद का प्रभाव" । इस संगोष्ठी के मुख्य वक्ता प्रोफ़ेसर दिनेश कुशवाहा, आचार्य एवं विभागाध्यक्ष, हिंदी विभाग, अवधेश प्रताप सिंह विश्वविद्यालय रीवा, निदेशक महाकवि केशव अध्यापन एवं अनुसंधान केंद्र ओरछा, विशिष्ट वक्ता प्रोफेसर नवनीत पनारा, सह आचार्य एवं विभागाध्यक्ष, हिंदी विभाग, सीयू शाह महिला कला एवं वाणिज्य महाविद्यालय सुरेंद्रनगर गुजरात, प्रोफ़ेसर रोहिताश्व कुमार शर्मा, आचार्य एवं विभागाध्यक्ष, हिंदी विभाग, शासकीय माधव विज्ञान महाविद्यालय उज्जैन, प्रोफेसर रियाज अली, आचार्य अंग्रेजी विभाग, महारानी लक्ष्मीबाई कला एवं वाणिज्य उत्कृष्ट महाविद्यालय ग्वालियर, प्रोफेसर कमलिनी पाणिग्रही, आचार्य एवं विभागाध्यक्ष, हिंदी विभाग, वूमेन कॉलेज कटक उड़ीसा, डॉ. रघुदीप नायक, व्याख्याता उड़िया, उच्च शिक्षा विभाग उड़ीसा रहे । इस कार्यक्रम के संयोजक एवं संरक्षक महाविद्यालय के प्राचार्य प्रोफेसर परमानंद तिवारी, सह संयोजक डॉ. रमेश सिंह वाटे, प्राचार्य शासकीय महाविद्यालय जैतहरी, दूसरे सह संयोजक, डॉ. डी. पी. सारमे, सहायक प्राध्यापक, हिंदी, शासकीय महाविद्यालय पुष्पराजगढ़ जिला अनूपपुर त<mark>था</mark> आयोजन सचिव डॉ. गीतेश्वरी पाण्डेय, सहायक प्राध्यापक, गणित, शासकीय तुलसी महाविद्यालय अनूपपुर रहीं । कार्यक्रम का संचालन डॉ. रश्मि निगम, आर.जी.पी.वी. भोपाल द्वारा किया गया । कार्यक्रम की समरी डॉ. ममता उपाध्याय, जी.डी.सी. रीवा द्वारा प्रस्तुत की गई तथा डॉ. सरोज गोश्वामी, जी.डी.सी. रीवा द्वारा मुख्य अतिथि महोदय का परिचय दिया गया ।