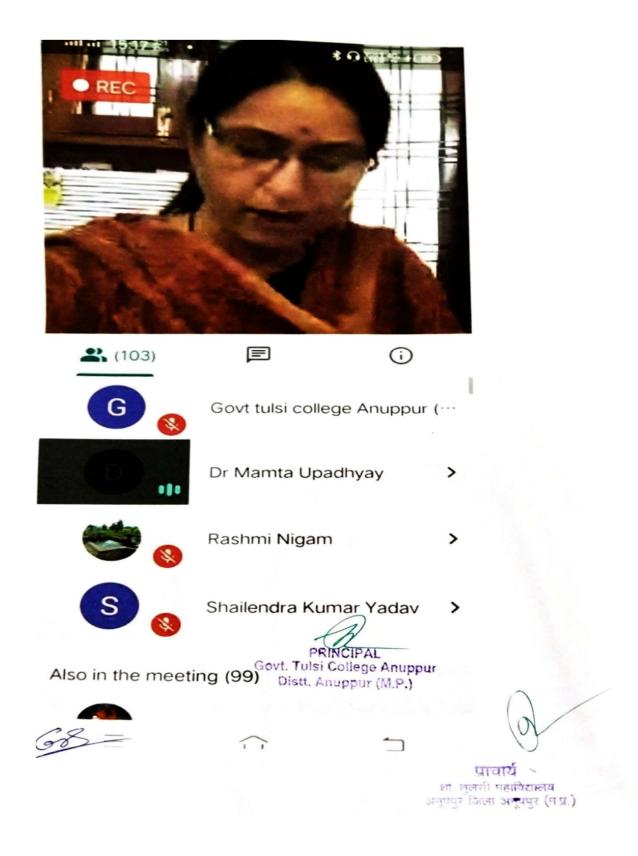

# प्रतिवेदन

शासकीय तुलसी महाविद्यालय अनूपपुर में एक दिवसीय राष्ट्रीय शोध संगोष्ठी का आयोजन 24 अगस्त 2020 को किया गया इसका विषय है "साहित्य में वैश्वीकरण और बाजारवाद का प्रभाव" । इस संगोष्ठी के मुख्य वक्ता प्रोफ़ेसर दिनेश कुशवाहा, आचार्य एवं विभागाध्यक्ष, हिंदी विभाग, अवधेश प्रताप सिंह विश्वविद्यालय रीवा, निदेशक महाकवि केशव अध्यापन एवं अनुसंधान केंद्र ओरछा, विशिष्ट वक्ता प्रोफेसर नवनीत पनारा, सह आचार्य एवं विभागाध्यक्ष, हिंदी विभाग, सीयू शाह महिला कला एवं वाणिज्य महाविद्यालय सुरेंद्रनगर गुजरात, प्रोफ़ेसर रोहिताश्व कुमार शर्मा, आचार्य एवं विभागाध्यक्ष, हिंदी विभाग, शासकीय माधव विज्ञान महाविद्यालय उज्जैन, प्रोफेसर रियाज अली, आचार्य अंग्रेजी विभाग, महारानी लक्ष्मीबाई कला एवं वाणिज्य उत्कृष्ट महाविद्यालय ग्वालियर, प्रोफेसर कमलिनी पाणिग्रही, आचार्य एवं विभागाध्यक्ष, हिंदी विभाग, वूमेन कॉलेज कटक उड़ीसा, डॉ. रघुदीप नायक, व्याख्याता उड़िया, उच्च शिक्षा विभाग उड़ीसा रहे । इस कार्यक्रम के संयोजक एवं संरक्षक महाविद्यालय के प्राचार्य प्रोफेसर परमानंद तिवारी, सह संयोजक डॉ. रमेश सिंह वाटे, प्राचार्य शासकीय महाविद्यालय जैतहरी, दूसरे सह संयोजक, डॉ. डी. पी. सारमे, सहायक प्राध्यापक, हिंदी, शासकीय महाविद्यालय पुष्पराजगढ़ जिला अनूपपुर त<mark>था</mark> आयोजन सचिव डॉ. गीतेश्वरी पाण्डेय, सहायक प्राध्यापक, गणित, शासकीय तुलसी महाविद्यालय अनूपपुर रहीं । कार्यक्रम का संचालन डॉ. रश्मि निगम, आर.जी.पी.वी. भोपाल द्वारा किया गया । कार्यक्रम की समरी डॉ. ममता उपाध्याय, जी.डी.सी. रीवा द्वारा प्रस्तुत की गई तथा डॉ. सरोज गोश्वामी, जी.डी.सी. रीवा द्वारा मुख्य अतिथि महोदय का परिचय दिया गया ।