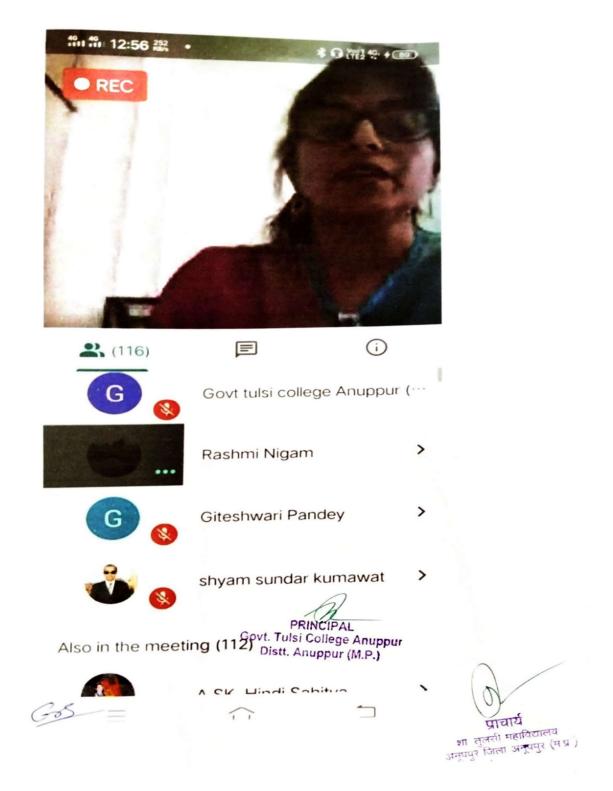

# प्रतिवेदन

शासकीय तुलसी महाविद्यालय अनूपपुर में एक दिवसीय राष्ट्रीय शोध संगोष्ठी का आयोजन 24 अगस्त 2020 को किया गया इसका विषय है "साहित्य में वैश्वीकरण और बाजारवाद का प्रभाव" । इस संगोष्ठी के मुख्य वक्ता प्रोफ़ेसर दिनेश कुशवाहा, आचार्य एवं विभागाध्यक्ष, हिंदी विभाग, अवधेश प्रताप सिंह विश्वविद्यालय रीवा, निदेशक महाकवि केशव अध्यापन एवं अनुसंधान केंद्र ओरछा, विशिष्ट वक्ता प्रोफेसर नवनीत पनारा, सह आचार्य एवं विभागाध्यक्ष, हिंदी विभाग, सीयू शाह महिला कला एवं वाणिज्य महाविद्यालय सुरेंद्रनगर गुजरात, प्रोफ़ेसर रोहिताश्व कुमार शर्मा, आचार्य एवं विभागाध्यक्ष, हिंदी विभाग, शासकीय माधव विज्ञान महाविद्यालय उज्जैन, प्रोफेसर रियाज अली, आचार्य अंग्रेजी विभाग, महारानी लक्ष्मीबाई कला एवं वाणिज्य उत्कृष्ट महाविद्यालय ग्वालियर, प्रोफेसर कमलिनी पाणिग्रही, आचार्य एवं विभागाध्यक्ष, हिंदी विभाग, वूमेन कॉलेज कटक उड़ीसा, डॉ. रघुदीप नायक, व्याख्याता उड़िया, उच्च शिक्षा विभाग उड़ीसा रहे । इस कार्यक्रम के संयोजक एवं संरक्षक महाविद्यालय के प्राचार्य प्रोफेसर परमानंद तिवारी, सह संयोजक डॉ. रमेश सिंह वाटे, प्राचार्य शासकीय महाविद्यालय जैतहरी, दूसरे सह संयोजक, डॉ. डी. पी. सारमे, सहायक प्राध्यापक, हिंदी, शासकीय महाविद्यालय पुष्पराजगढ़ जिला अनूपपुर त<mark>था</mark> आयोजन सचिव डॉ. गीतेश्वरी पाण्डेय, सहायक प्राध्यापक, गणित, शासकीय तुलसी महाविद्यालय अनूपपुर रहीं । कार्यक्रम का संचालन डॉ. रश्मि निगम, आर.जी.पी.वी. भोपाल द्वारा किया गया । कार्यक्रम की समरी डॉ. ममता उपाध्याय, जी.डी.सी. रीवा द्वारा प्रस्तुत की गई तथा डॉ. सरोज गोश्वामी, जी.डी.सी. रीवा द्वारा मुख्य अतिथि महोदय का परिचय दिया गया ।