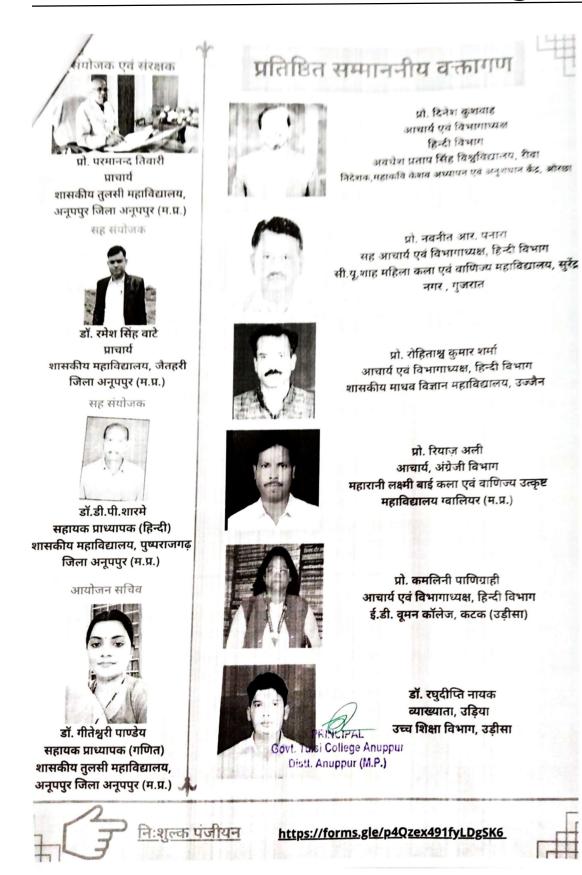

# प्रतिवेदन

शासकीय तुलसी महाविद्यालय अनूपपुर में एक दिवसीय राष्ट्रीय शोध संगोष्ठी का आयोजन 24 अगस्त 2020 को किया गया इसका विषय है "साहित्य में वैश्वीकरण और बाजारवाद का प्रभाव" । इस संगोष्ठी के मुख्य वक्ता प्रोफ़ेसर दिनेश कुशवाहा, आचार्य एवं विभागाध्यक्ष, हिंदी विभाग, अवधेश प्रताप सिंह विश्वविद्यालय रीवा, निदेशक महाकवि केशव अध्यापन एवं अनुसंधान केंद्र ओरछा, विशिष्ट वक्ता प्रोफेसर नवनीत पनारा, सह आचार्य एवं विभागाध्यक्ष, हिंदी विभाग, सीयू शाह महिला कला एवं वाणिज्य महाविद्यालय सुरेंद्रनगर गुजरात, प्रोफ़ेसर रोहिताश्व कुमार शर्मा, आचार्य एवं विभागाध्यक्ष, हिंदी विभाग, शासकीय माधव विज्ञान महाविद्यालय उज्जैन, प्रोफेसर रियाज अली, आचार्य अंग्रेजी विभाग, महारानी लक्ष्मीबाई कला एवं वाणिज्य उत्कृष्ट महाविद्यालय ग्वालियर, प्रोफेसर कमलिनी पाणिग्रही, आचार्य एवं विभागाध्यक्ष, हिंदी विभाग, वूमेन कॉलेज कटक उड़ीसा, डॉ. रघुदीप नायक, व्याख्याता उड़िया, उच्च शिक्षा विभाग उड़ीसा रहे । इस कार्यक्रम के संयोजक एवं संरक्षक महाविद्यालय के प्राचार्य प्रोफेसर परमानंद तिवारी, सह संयोजक डॉ. रमेश सिंह वाटे, प्राचार्य शासकीय महाविद्यालय जैतहरी, दूसरे सह संयोजक, डॉ. डी. पी. सारमे, सहायक प्राध्यापक, हिंदी, शासकीय महाविद्यालय पुष्पराजगढ़ जिला अनूपपुर त<mark>था</mark> आयोजन सचिव डॉ. गीतेश्वरी पाण्डेय, सहायक प्राध्यापक, गणित, शासकीय तुलसी महाविद्यालय अनूपपुर रहीं । कार्यक्रम का संचालन डॉ. रश्मि निगम, आर.जी.पी.वी. भोपाल द्वारा किया गया । कार्यक्रम की समरी डॉ. ममता उपाध्याय, जी.डी.सी. रीवा द्वारा प्रस्तुत की गई तथा डॉ. सरोज गोश्वामी, जी.डी.सी. रीवा द्वारा मुख्य अतिथि महोदय का परिचय दिया गया ।