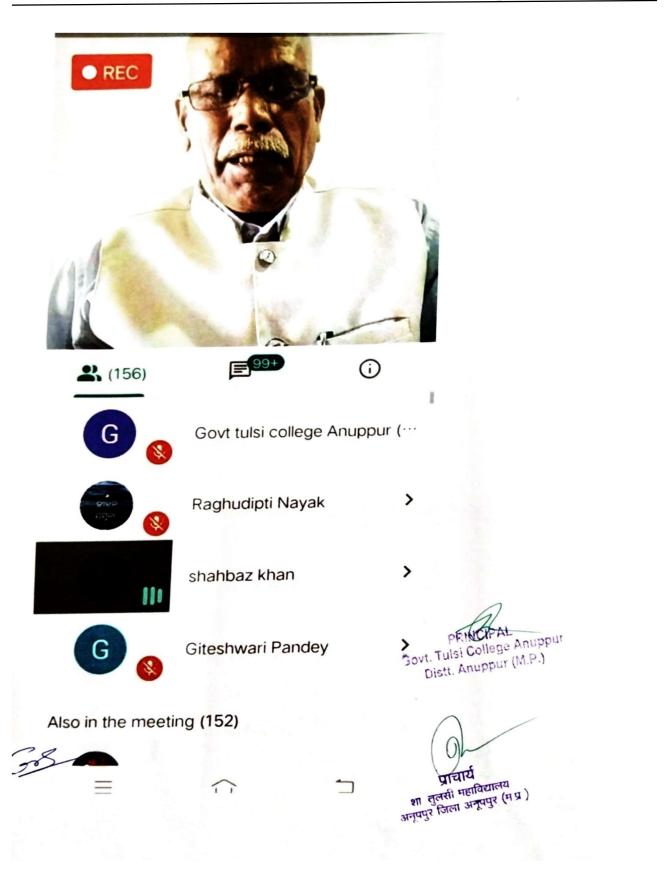

# प्रतिवेदन

शासकीय तुलसी महाविद्यालय अनूपपुर में एक दिवसीय राष्ट्रीय शोध संगोष्ठी का आयोजन 24 अगस्त 2020 को किया गया इसका विषय है "साहित्य में वैश्वीकरण और बाजारवाद का प्रभाव" । इस संगोष्ठी के मुख्य वक्ता प्रोफ़ेसर दिनेश कुशवाहा, आचार्य एवं विभागाध्यक्ष, हिंदी विभाग, अवधेश प्रताप सिंह विश्वविद्यालय रीवा, निदेशक महाकवि केशव अध्यापन एवं अनुसंधान केंद्र ओरछा, विशिष्ट वक्ता प्रोफेसर नवनीत पनारा, सह आचार्य एवं विभागाध्यक्ष, हिंदी विभाग, सीयू शाह महिला कला एवं वाणिज्य महाविद्यालय सुरेंद्रनगर गुजरात, प्रोफ़ेसर रोहिताश्व कुमार शर्मा, आचार्य एवं विभागाध्यक्ष, हिंदी विभाग, शासकीय माधव विज्ञान महाविद्यालय उज्जैन, प्रोफेसर रियाज अली, आचार्य अंग्रेजी विभाग, महारानी लक्ष्मीबाई कला एवं वाणिज्य उत्कृष्ट महाविद्यालय ग्वालियर, प्रोफेसर कमलिनी पाणिग्रही, आचार्य एवं विभागाध्यक्ष, हिंदी विभाग, वूमेन कॉलेज कटक उड़ीसा, डॉ. रघुदीप नायक, व्याख्याता उड़िया, उच्च शिक्षा विभाग उड़ीसा रहे । इस कार्यक्रम के संयोजक एवं संरक्षक महाविद्यालय के प्राचार्य प्रोफेसर परमानंद तिवारी, सह संयोजक डॉ. रमेश सिंह वाटे, प्राचार्य शासकीय महाविद्यालय जैतहरी, दूसरे सह संयोजक, डॉ. डी. पी. सारमे, सहायक प्राध्यापक, हिंदी, शासकीय महाविद्यालय पुष्पराजगढ़ जिला अनूपपुर त<mark>था</mark> आयोजन सचिव डॉ. गीतेश्वरी पाण्डेय, सहायक प्राध्यापक, गणित, शासकीय तुलसी महाविद्यालय अनूपपुर रहीं । कार्यक्रम का संचालन डॉ. रश्मि निगम, आर.जी.पी.वी. भोपाल द्वारा किया गया । कार्यक्रम की समरी डॉ. ममता उपाध्याय, जी.डी.सी. रीवा द्वारा प्रस्तुत की गई तथा डॉ. सरोज गोश्वामी, जी.डी.सी. रीवा द्वारा मुख्य अतिथि महोदय का परिचय दिया गया ।