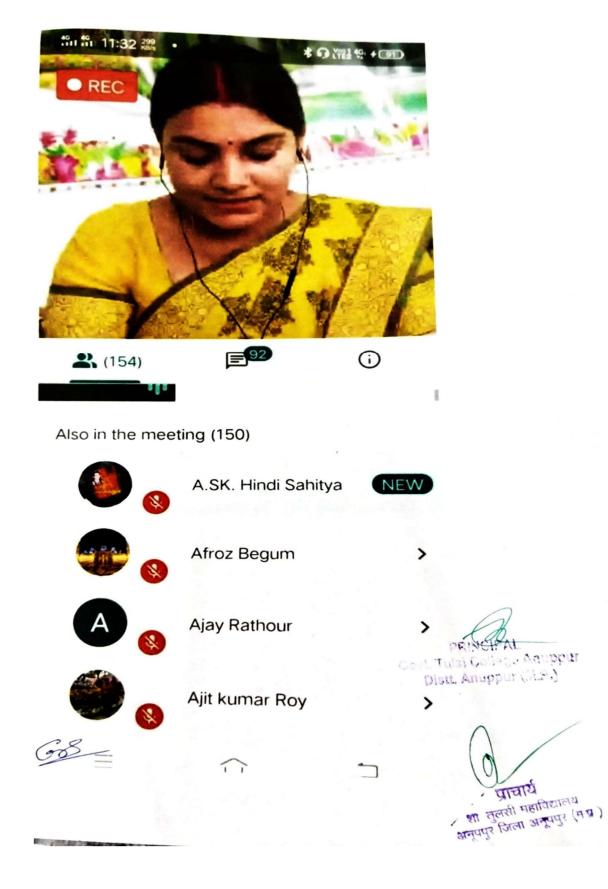

# प्रतिवेदन

शासकीय तुलसी महाविद्यालय अनूपपुर में एक दिवसीय राष्ट्रीय शोध संगोष्ठी का आयोजन 24 अगस्त 2020 को किया गया इसका विषय है "साहित्य में वैश्वीकरण और बाजारवाद का प्रभाव" । इस संगोष्ठी के मुख्य वक्ता प्रोफ़ेसर दिनेश कुशवाहा, आचार्य एवं विभागाध्यक्ष, हिंदी विभाग, अवधेश प्रताप सिंह विश्वविद्यालय रीवा, निदेशक महाकवि केशव अध्यापन एवं अनुसंधान केंद्र ओरछा, विशिष्ट वक्ता प्रोफेसर नवनीत पनारा, सह आचार्य एवं विभागाध्यक्ष, हिंदी विभाग, सीयू शाह महिला कला एवं वाणिज्य महाविद्यालय सुरेंद्रनगर गुजरात, प्रोफ़ेसर रोहिताश्व कुमार शर्मा, आचार्य एवं विभागाध्यक्ष, हिंदी विभाग, शासकीय माधव विज्ञान महाविद्यालय उज्जैन, प्रोफेसर रियाज अली, आचार्य अंग्रेजी विभाग, महारानी लक्ष्मीबाई कला एवं वाणिज्य उत्कृष्ट महाविद्यालय ग्वालियर, प्रोफेसर कमलिनी पाणिग्रही, आचार्य एवं विभागाध्यक्ष, हिंदी विभाग, वूमेन कॉलेज कटक उड़ीसा, डॉ. रघुदीप नायक, व्याख्याता उड़िया, उच्च शिक्षा विभाग उड़ीसा रहे । इस कार्यक्रम के संयोजक एवं संरक्षक महाविद्यालय के प्राचार्य प्रोफेसर परमानंद तिवारी, सह संयोजक डॉ. रमेश सिंह वाटे, प्राचार्य शासकीय महाविद्यालय जैतहरी, दूसरे सह संयोजक, डॉ. डी. पी. सारमे, सहायक प्राध्यापक, हिंदी, शासकीय महाविद्यालय पुष्पराजगढ़ जिला अनूपपुर त<mark>था</mark> आयोजन सचिव डॉ. गीतेश्वरी पाण्डेय, सहायक प्राध्यापक, गणित, शासकीय तुलसी महाविद्यालय अनूपपुर रहीं । कार्यक्रम का संचालन डॉ. रश्मि निगम, आर.जी.पी.वी. भोपाल द्वारा किया गया । कार्यक्रम की समरी डॉ. ममता उपाध्याय, जी.डी.सी. रीवा द्वारा प्रस्तुत की गई तथा डॉ. सरोज गोश्वामी, जी.डी.सी. रीवा द्वारा मुख्य अतिथि महोदय का परिचय दिया गया ।